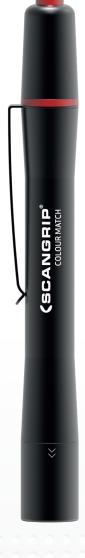

## **MATCHPEN**

A small penlight easy to carry and always at hand in the pocket. The light output is very powerful with excellent colour recognition properties. With focus function for concentrated and focused light beam ranging from 10° to 70°. IP54 class. 2xAAA batteries are included.

- For colour match
- For detection of scratches and swirl mark
- For inspection

Ultra high CRI LED 95 CRI 4000 KELVIN 300-4000 lux 100 lumen 10°-70° beam angle 2h operating time

2 X AAA/1.5 V Alkaline

IP54