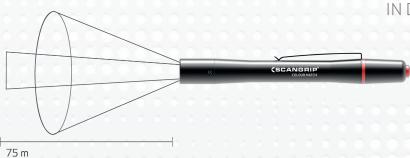

## **MATCHPEN**

A small penlight easy to carry and always at hand in the pocket. The light output is very powerful with excellent colour recognition properties. With focus function for concentrated and focused light beam ranging from 10° to 70°. IP54 class. 2xAAA batteries are included.

- For colour match
- For detection of scratches and swirl mark
- For inspection

Ultra high CRI LED 95 CRI 4000 KELVIN 300-4000 lux 100 lumen 10°-70° beam angle 2h operating time

2 X AAA/1.5 V Alkaline

IP54