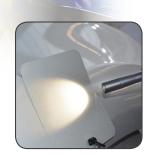

- For colour match
- For detection of scratches and swirl mark
- For inspection

Ultra high CRI LED 95 CRI 4000 KELVIN 300-4000 lux 100 lumen 10°-70° beam angle 2h operating time

2 X AAA/1.5 V Alkaline

IP54