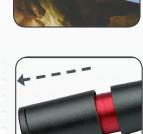

## **MATCHPEN**

A small penlight easy to carry and always at hand in the pocket. The light output is very powerful with excellent colour recognition properties. With focus function for concentrated and focused light beam ranging from 10° to 70°. IP54 class. 2xAAA batteries are included.

- For colour match
- For detection of scratches and swirl mark
- For inspection

Ultra high CRI LED 95 CRI 4000 KELVIN 300-4000 lux 100 lumen 10°-70° beam angle 2h operating time

2 X AAA/1.5 V Alkaline

IP54