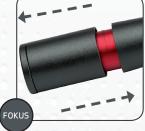

## **MATCHPEN**

A small penlight easy to carry and always at hand in the pocket. The light output is very powerful with excellent colour recognition properties. With focus function for concentrated and focused light beam ranging from 10° to 70°. IP54 class. 2xAAA batteries are included.

- For colour match
- For detection of scratches and swirl mark
- For inspection

Ultra high CRI LED 95 CRI 4000 KELVIN 300-4000 lux 100 lumen 10°-70° beam angle 2h operating time

2 X AAA/1.5 V Alkaline

IP54