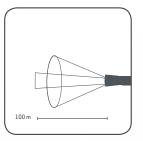

Despite its small size the FLASH 12-24V is providing an extremely bright light output of 130 lumen, and the light output reaches up to 100 m.

By means of the focus function you can vary the beam angle from  $10^{\circ}$  to  $70^{\circ}$ , from concentrated and focused light beam angle to long-distance light.