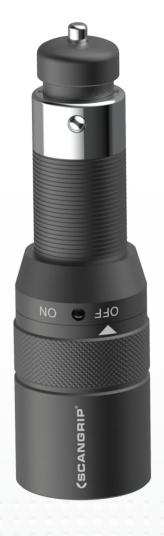

The small FLASH 12-24V is compact and designed to have in the pocket and always at hand when needed. The flashlight is easily charged on the fly, you just plug it directly into the cigarette lighter socket in your car and the flashlight will be recharged and ready when you reach your destination. Without the need of charger device, cable, or batteries!