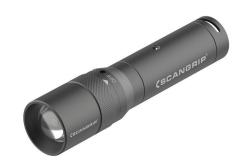

## Rechargeable flashlight

With a new brushed-up look, the FLASH 12-24V is another new and very cool rechargeable flashlight from SCANGRIP of extraordinary high quality designed for the professional user.

The small FLASH 12-24V is compact and designed to have in the pocket and always at hand when needed. The flashlight is easily charged on the fly, you just plug it directly into the cigarette lighter socket in your car and the flashlight will be recharged and ready when you reach your destination. Without the need of charger device, cable, or batteries!

Despite its small size the FLASH 12-24V is providing an extremely bright light output of 130 lumen, and the light output reaches up to 100 m.

By means of the focus function you can vary the beam angle from  $10^{\circ}$  to  $70^{\circ}$ , from concentrated and focused light beam angle to long-distance light.