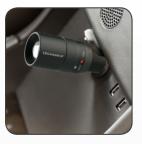

The small FLASH 12-24V is compact and designed to have in the pocket and always at hand when needed. The flashlight is easily charged on the fly, you just plug it directly into the cigarette lighter socket in your car and the flashlight will be recharged and ready when you reach your destination. Without the need of charger device, cable, or batteries!