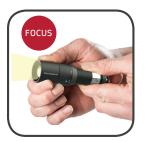

Despite its small size the FLASH 12-24V is providing an extremely bright light output of 130 lumen, and the light output reaches up to 100 m.

By means of the focus function you can vary the beam angle from  $10^{\circ}$  to  $70^{\circ}$ , from concentrated and focused light beam angle to long-distance light.