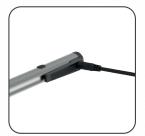

The penlight is easily rechargeable with USB cable, which avoids time-consuming, annoying replacement of batteries. Charging indicator at the front shows charging status.

Supplied with a clip for the pocket, right at your fingertips.