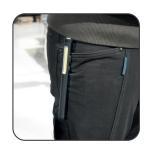

The penlight is easily rechargeable with USB cable, which avoids time-consuming, annoying replacement of batteries. Charging indicator at the front shows charging status.

Supplied with a clip for the pocket, right at your fingertips.