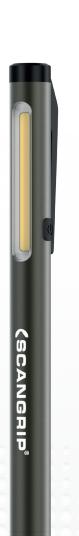

## **WORK PEN 200 R**

### Rechargeable LED penlight

ORIGINAL SCANGRIP SINCE 1906 WORK PEN 200 R is a rechargeable penlight that is part of the upgraded FLASHLIGHT range. A real work light for professional inspection work – always at hand!

WORK PEN 200 R provides extremely powerful illumination, both from the lamp head (up to 200 lumen) and precision top light (150 lumen) which is quite exceptional for such a small penlight. A side switch ensures easy single-handed switch on/off operation. It also features a stepless dimmer function in the range of 10% to 100% that enables you to easily adjust the light output and only use the light necessary for the specific job.

Featuring a durable aluminum construction with a comfortable grip, the design is slim and compact allowing access in the most inaccessible places.

WORK PEN 200 R comes with built-in magnets for suspension or storage - both in the clip and at the bottom of the penlight. This gives you increased flexibility as you can easily position the light, if you need to get your hands free during work.