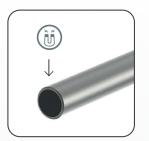

Featuring a durable aluminum construction with a comfortable grip, the design is slim and compact allowing access in the most inaccessible places.

WORK PEN 200 R comes with built-in magnets for suspension or storage - both in the clip and at the bottom of the penlight. This gives you increased flexibility as you can easily position the light, if you need to get your hands free during work.