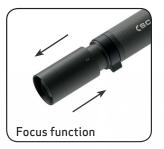

By means of the focus function you can vary the beam angle from  $10^\circ$  to  $60^\circ$ , from concentrated and focused light beam angle to long-distance light. Light output reaches up to 150 m.

FLASH 600 is delivered with a practical silicone wrist strap and clip-on holster to carry it along during the work day. The housing is made of anodised aluminium for high durability and an ergonomic and safe grip. Waterproof, IP54.