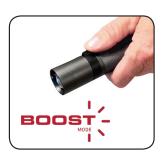

The flashlight features a magnetic on/off switch with boost mode that enables you to increase the light output from 300 to 600 lumen. Hold down the on/off switch for two seconds to activate boost mode. The flashlight automatically turns to NORMAL mode after 60 seconds.