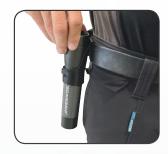

By means of the focus function you can vary the beam angle from  $10^\circ$  to  $60^\circ$ , from concentrated and focused light beam angle to long-distance light. Light output reaches up to 150 m.

FLASH 600 is delivered with a practical silicone wrist strap and clip-on holster to carry it along during the work day. The housing is made of anodised aluminium for high durability and an ergonomic and safe grip. Waterproof, IP54.