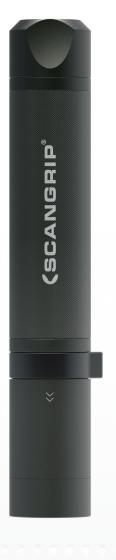

## **FLASH 600**

## Sturdy and powerful flashlight with boost mode

FLASH 600 is very sturdy and of extraordinary high quality designed for the professional user. With significantly improved light output, a compact design and even more functionality, the flashlight is a true sidekick throughout the work day.

By means of the focus function you can vary the beam angle from  $10^\circ$  to  $60^\circ$ , from concentrated and focused light beam angle to long-distance light. Light output reaches up to 150 m.

FLASH 600 is delivered with a practical silicone wrist strap and clip-on holster to carry it along during the work day. The housing is made of anodised aluminium for high durability and an ergonomic and safe grip. Waterproof, IP54.