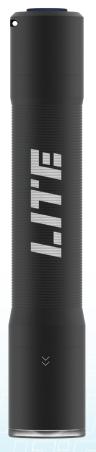

## LED flashlight with batteries

TORCH LITE 400 A is a no-nonsense, good quality LED flashlight for universal application at a very competitive price.

The LED flashlight is designed for any professional user who needs a sturdy and powerful flashlight for all types of work tasks.

TORCH LITE 400 A provides as much as 400 lumen and light output reaches up to 120 m. By means of the focus function you can vary the beam angle from  $10^\circ$  to  $60^\circ$ , from concentrated and focused light beam angle to long-distance light.

The housing is very durable and the design provides an ergonomic and safe grip.

TORCH LITE 400 A is also delivered with a practical wrist strap to keep the flashlight extra secure throughout the day.

**FOCUS** 