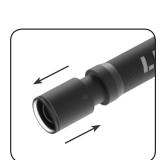

TORCH LITE 400 A provides as much as 400 lumen and light output reaches up to 120 m. By means of the focus function you can vary the beam angle from  $10^\circ$  to  $60^\circ$ , from concentrated and focused light beam angle to long-distance light.

The housing is very durable and the design provides an ergonomic and safe grip.

TORCH LITE 400 A is also delivered with a practical wrist strap to keep the flashlight extra secure throughout the day.

**FOCUS** 