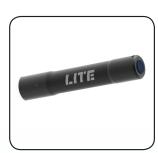

## LED flashlight with batteries

TORCH LITE 400 A is a no-nonsense, good quality LED flashlight for universal application at a very competitive price.

The LED flashlight is designed for any professional user who needs a sturdy and powerful flashlight for all types of work tasks.

The housing is very durable and the design provides an ergonomic and safe grip.

TORCH LITE 400 A is also delivered with a practical wrist strap to keep the flashlight extra secure throughout the day.

**FOCUS** 