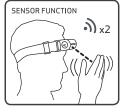

When set on sensor mode EX-VIEW is turned on/off only by waving a hand in front of the lamp in a dual movement. Thus, the light can easily be switched on/off, even when wearing thick gloves.

As an extra feature, the headlamp can be detached easily from the band and used as a hand lamp or placed on a magnetic surface for inspection work.