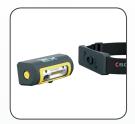

## Rechargeable EX PROOF headlamp

Supplied with the newest COB LED technology, the EX-VIEW provides an extremely powerful illumination which spreads the uniform light to the maximum and lightens up your entire field of view.

EX-VIEW is durable and remarkably lightweight compared to other explosion proof headlamps on the market. The design is ergonomic for a perfect, comfortable fit, and the woven band is strong and adjustable.