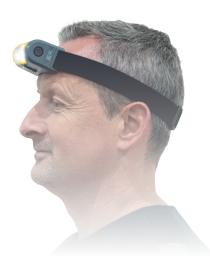

EX-VIEW is durable and remarkably lightweight compared to other explosion proof headlamps on the market. The design is ergonomic for a perfect, comfortable fit, and the woven band is strong and adjustable.

When set on sensor mode EX-VIEW is turned on/off only by waving a hand in front of the lamp in a dual movement. Thus, the light can easily be switched on/off, even when wearing thick gloves.

As an extra feature, the headlamp can be detached easily from the band and used as a hand lamp or placed on a magnetic surface for inspection work.