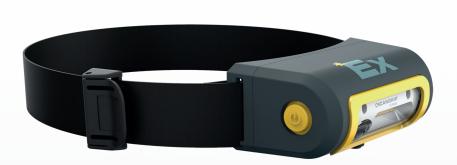

## Rechargeable EX PROOF headlamp

Supplied with the newest COB LED technology, the EX-VIEW provides an extremely powerful illumination which spreads the uniform light to the maximum and lightens up your entire field of view.

EX-VIEW is durable and remarkably lightweight compared to other explosion proof headlamps on the market. The design is ergonomic for a perfect, comfortable fit, and the woven band is strong and adjustable.

When set on sensor mode EX-VIEW is turned on/off only by waving a hand in front of the lamp in a dual movement. Thus, the light can easily be switched on/off, even when wearing thick gloves.

As an extra feature, the headlamp can be detached easily from the band and used as a hand lamp or placed on a magnetic surface for inspection work.