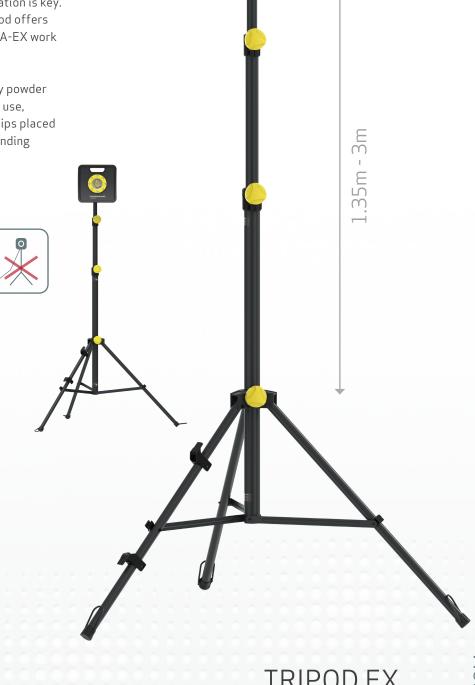

## TRIPOD EX

## For stationary positioning

SCANGRIP accessories are approved to be used in explosive atmosphere in combination with NOVA-EX and NOVA-EX R.

The SCANGRIP TRIPOD is designed to meet any working situation where flexible illumination is key. Extendable from 1.35 m to 3 m, the tripod offers complete flexibility to position the NOVA-EX work lights in the required height and angle.

The tripod is made of durable and sturdy powder coated steel. To increase safety when in use, cables can be positioned in the safety clips placed on each of the tripods legs. The cable winding devices are for excess wire.

## TECHNICAL SPECIFICATIONS

Max load 10 kg Max height 3m Min height 1.35m Ø 1.2m Weight 6 kg

TRIPOD EX