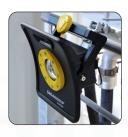

## SCAFFOLDING BRACKET EX

For flexible positioning on scaffoldings

SCANGRIP accessories are approved to be used in explosive atmosphere in combination with NOVA-EX and NOVA-EX R.

The bracket is specially designed to fix NOVA-EX work lights on scaffoldings. The mounting bracket can be attached to any round object ø40-50 mm.

The bracket is made of the same sturdy quality as other standard fittings for scaffolding. When mounted in the bracket the lamp can be tilted to the requested lighting angle.

DESIGNED BY SCANGRIP IN DENMARK

## SCAFFOLDING BRACKETEX Item no. 03.5609