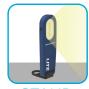

# **WORK LITE M**

## LED work light with smart clip and top light

ORIGINAL SCANGRIP SINCE 1906 The rechargeable medium-sized (M) WORK LITE hand lamp is a no-nonsense, good quality work light for universal applications at a very competitive price.