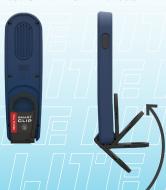

## // Patented SMART CLIP concept

The WORK LITE M is designed for the professional user who demands functional, practical and user-friendly work light. The SMART CLIP 4-in-1 system integrates several multi-functions in the same unit. The clip is designed to fit the work belt and carry the lamp, available and at hand when needed for an inspection job.

Flexible positioning of the work light when both hands are needed can be obtained by the strong built-in magnet or by the retractable, turnable hook. Furthermore, the SMART CLIP can be used as a stand on any available surface.

## SMART CLIP 4 in 1

CLIP

HOOK

**MAGNET** 

STAND

With the patented, integrated SMART CLIP 4-in-1 concept the lamp can be positioned in numerous different ways depending on the specific job in question.