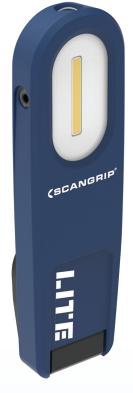

# **WORK LITE M**

## LED work light with smart clip and top light

ORIGINAL SCANGRIP SINCE 1906 The rechargeable medium-sized (M) WORK LITE hand lamp is a no-nonsense, good quality work light for universal applications at a very competitive price.

### // New upgraded version

Compared to the first generation, WORK LITE M has been upgraded with the highly efficient COB LED technology, now providing up to 350 lumen. It has also been upgraded with a stepless dimmer function in the range of  $10\,\%$  to  $100\,\%$  that enables you to easily adjust the light output to the work task.

## // Patented SMART CLIP concept

The WORK LITE M is designed for the professional user who demands functional, practical and user-friendly work light. The SMART CLIP 4-in-1 system integrates several multi-functions in the same unit. The clip is designed to fit the work belt and carry the lamp, available and at hand when needed for an inspection job.