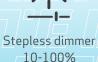

### // New upgraded version

Compared to the first generation, WORK LITE M has been upgraded with the highly efficient COB LED technology, now providing up to 350 lumen. It has also been upgraded with a stepless dimmer function in the range of  $10\,\%$  to  $100\,\%$  that enables you to easily adjust the light output to the work task.