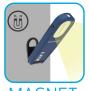

Flexible positioning of the work light when both hands are needed can be obtained by the strong built-in magnet or by the retractable, turnable hook. Furthermore, the SMART CLIP can be used as a stand on any available surface.

## SMART CLIP 4 in 1

CLIP

HOOK

**MAGNET** 

STAND

With the patented, integrated SMART CLIP 4-in-1 concept the lamp can be positioned in numerous different ways depending on the specific job in question.