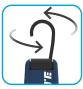

Flexible positioning of the work light when both hands are needed can be obtained by the strong built-in magnet or by the retractable, turnable hook. Furthermore, the SMART CLIP can be used as a stand on any available surface.

## SMART CLIP 4 in 1

CLIP

HOOK

**MAGNET** 

STAND

With the patented, integrated SMART CLIP 4-in-1 concept the lamp can be positioned in numerous different ways depending on the specific job in question.