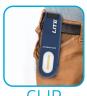

## // Patented SMART CLIP concept

The WORK LITE M is designed for the professional user who demands functional, practical and user-friendly work light. The SMART CLIP 4-in-1 system integrates several multi-functions in the same unit. The clip is designed to fit the work belt and carry the lamp, available and at hand when needed for an inspection job.

## SMART CLIP 4 in 1

CLIP

HOOK

**MAGNET** 

STAND

With the patented, integrated SMART CLIP 4-in-1 concept the lamp can be positioned in numerous different ways depending on the specific job in question.