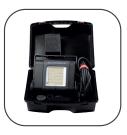

## **TRANSPORT CASE SITE LIGHT 40**

## Designed for safe transport and storage of your work light

ORIGINAL SCANGRIP This transport case enables you to safely transport your SITE LIGHT 40 work light to the building site.

It is a sturdy and high-quality case that can withstand shocks and rough handling during transport. It is designed with a built-in handle and is extremely lightweight for easy and effortless transport. so you can transport it effortlessly. Inside, the transport case is supplied with black foam that protects the lamp.