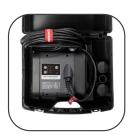

## Designed for safe transport and storage of your work light

ORIGINAL SCANGRIP This transport case enables you to safely transport your SITE LIGHT 40 work light to the building site.

It is a sturdy and high-quality case that can withstand shocks and rough handling during transport. It is designed with a built-in handle and is extremely lightweight for easy and effortless transport. so you can transport it effortlessly. Inside, the transport case is supplied with black foam that protects the lamp.

When SITE LIGHT 40 is not in use, the transport case can be used to store the lamp. It is also very suitable for rental companies, as the products can easily stand on a shelf and be ready to bring from place to place.