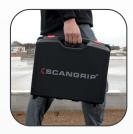

## **TRANSPORT CASE SITE LIGHT 40**

## Designed for safe transport and storage of your work light

ORIGINAL SCANGRIP This transport case enables you to safely transport your SITE LIGHT 40 work light to the building site.

It is a sturdy and high-quality case that can withstand shocks and rough handling during transport. It is designed with a built-in handle and is extremely lightweight for easy and effortless transport. so you can transport it effortlessly. Inside, the transport case is supplied with black foam that protects the lamp.

When SITE LIGHT 40 is not in use, the transport case can be used to store the lamp. It is also very suitable for rental companies, as the products can easily stand on a shelf and be ready to bring from place to place.