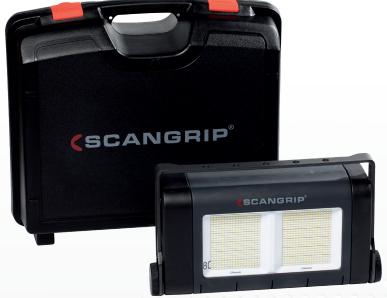

## TRANSPORT CASE SITE LIGHT 80

## Designed for safe transport and storage of your work light

This transport case enables you to safely transport your SITE LIGHT 80 work light to the building site.

It is a sturdy and high-quality case that can withstand shocks and rough handling during transport. It is designed with a built-in handle and is extremely lightweight for easy and effortless transport. so you can transport it effortlessly. Inside, the transport case is supplied with black foam that protects the lamp.

When SITE LIGHT 80 is not in use, the transport case can be used to store the lamp. It is also very suitable for rental companies, as the products can easily stand on a shelf and be ready to bring from place to place.