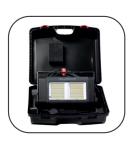

## TRANSPORT CASE SITE LIGHT 80

## Designed for safe transport and storage of your work light

This transport case enables you to safely transport your SITE LIGHT 80 work light to the building site.

It is a sturdy and high-quality case that can withstand shocks and rough handling during transport. It is designed with a built-in handle and is extremely lightweight for easy and effortless transport. so you can transport it effortlessly. Inside, the transport case is supplied with black foam that protects the lamp.

DESIGNED BY SCANGRIP IN DENMARK

**SPECIFICATIONS** 

22x52x45 cm

2.93 kg

TRANSPORT CASE SITE LIGHT 80

Item no. 49.0351