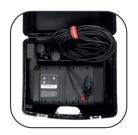

## Designed for safe transport and storage of your work light

This transport case enables you to safely transport your SITE LIGHT 80 work light to the building site.

It is a sturdy and high-quality case that can withstand shocks and rough handling during transport. It is designed with a built-in handle and is extremely lightweight for easy and effortless transport. so you can transport it effortlessly. Inside, the transport case is supplied with black foam that protects the lamp.

When SITE LIGHT 80 is not in use, the transport case can be used to store the lamp. It is also very suitable for rental companies, as the products can easily stand on a shelf and be ready to bring from place to place.